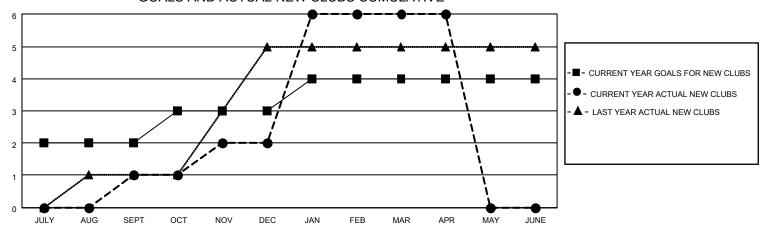

## MONTHLY MEMBERSHIP PROGRESS REPORT

LOCATION INDIA District 322 D Results as of: 4/30/2022

| Clubs                 |               |           |               | Members               |                        |                         |                                                    |
|-----------------------|---------------|-----------|---------------|-----------------------|------------------------|-------------------------|----------------------------------------------------|
| RESULTS FOR 2021-2022 |               |           |               | RESULTS FOR 2021-2022 |                        |                         |                                                    |
| QUARTER               | NEW CLUB GOAL | NEW CLUBS | DROPPED CLUBS | QUARTER MEMB          | BER GROWTH NET<br>GOAL | MEMBER GROWTH<br>ACTUAL | DROPPED<br>MEMBERS ACTUAL<br>(including transfers) |
| JULY/AUG/SEPT         | 2             | 1         | 3             | JULY/AUG/SEPT         | 150                    | 76                      | 75                                                 |
| OCT/NOV/DEC           | 1             | 1         | 2             | OCT/NOV/DEC           | 100                    | 111                     | 92                                                 |
| JAN/FEB/MAR           | 1             | 4         | 0             | JAN/FEB/MAR           | 100                    | 120                     | 19                                                 |
| APR/MAY/JUNE          | 0             | 0         | 0             | APR/MAY/JUNE          | 50                     | 10                      | 3                                                  |