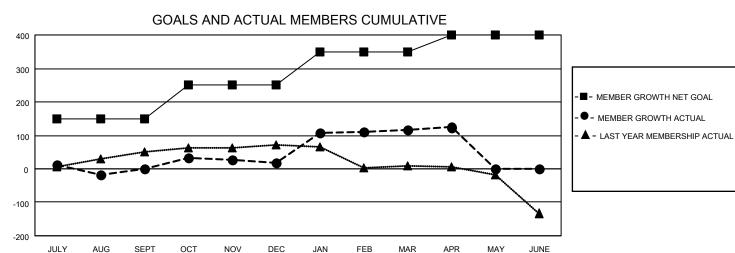

## MONTHLY MEMBERSHIP PROGRESS REPORT

LOCATION INDIA District 322 D Results as of: 4/30/2022

| Clubs                 |               |           |               | Members               |                        |                         |                                                    |
|-----------------------|---------------|-----------|---------------|-----------------------|------------------------|-------------------------|----------------------------------------------------|
| RESULTS FOR 2021-2022 |               |           |               | RESULTS FOR 2021-2022 |                        |                         |                                                    |
| QUARTER               | NEW CLUB GOAL | NEW CLUBS | DROPPED CLUBS | QUARTER MEMB          | BER GROWTH NET<br>GOAL | MEMBER GROWTH<br>ACTUAL | DROPPED<br>MEMBERS ACTUAL<br>(including transfers) |
| JULY/AUG/SEPT         | 2             | 1         | 3             | JULY/AUG/SEPT         | 150                    | 76                      | 75                                                 |
| OCT/NOV/DEC           | 1             | 1         | 2             | OCT/NOV/DEC           | 100                    | 111                     | 92                                                 |
| JAN/FEB/MAR           | 1             | 4         | 0             | JAN/FEB/MAR           | 100                    | 120                     | 19                                                 |
| APR/MAY/JUNE          | 0             | 0         | 0             | APR/MAY/JUNE          | 50                     | 10                      | 3                                                  |